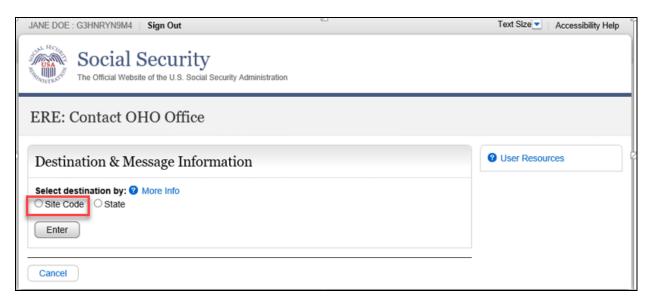

#### **Destination & Message Information**

• Select the **Site Code** or **State** radio button. If you select Site Code, type the OHO site code into the blank field.

- If you select the **State** radio button, choose the appropriate **State** and **Destination** from the drop-down menus.
- Select the Enter button.