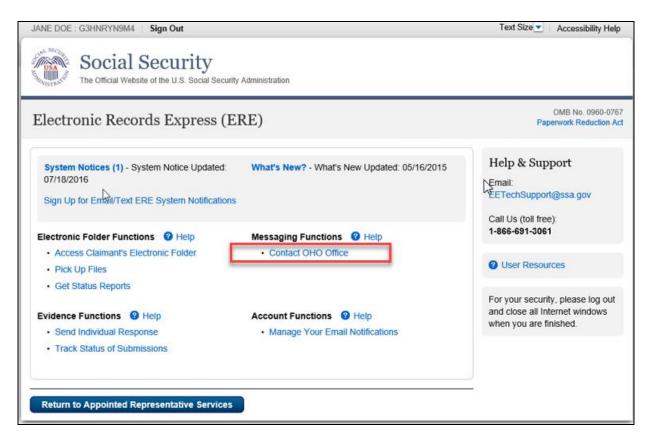

#### ERE Home Page

Select the Contact OHO Office link in the Messaging Functions section.